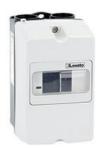

| Product designation         |     |        | Surface mount<br>enclosures IP65<br>(4X) for SM1P         |
|-----------------------------|-----|--------|-----------------------------------------------------------|
| Product type designation    |     |        | SM1Z                                                      |
| Description Accessories for |     |        | Surface mount<br>enclosures IP65<br>(4X) for SM1P<br>SM1P |
| Mechanical features         |     |        |                                                           |
| Weight                      |     | g      | 235                                                       |
| Operations                  |     |        |                                                           |
| Mechanical life             |     | cycles | 100000                                                    |
| Ambient conditions          |     |        |                                                           |
| Temperature                 |     |        |                                                           |
| Operating temperature       |     |        |                                                           |
|                             | min | °C     | -25                                                       |
|                             | max | °C     | +60                                                       |
| Storage temperature         |     |        | _                                                         |
|                             | min | °C     | -50                                                       |
|                             | max | °C     | +80                                                       |
| IEC degree of protection    |     |        | IP65                                                      |
| UL degree of protection     |     |        | 4X                                                        |
| Dimensions                  |     |        |                                                           |