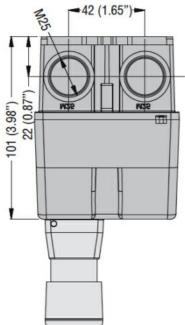

| Product designation         |     |        | Surface mount<br>enclosures IP65<br>(4X) for SM1P         |
|-----------------------------|-----|--------|-----------------------------------------------------------|
| Product type designation    |     |        | SM1Z                                                      |
| Description Accessories for |     |        | Surface mount<br>enclosures IP65<br>(4X) for SM1P<br>SM1P |
| Mechanical features         |     |        |                                                           |
| Weight                      |     | g      | 235                                                       |
| Operations                  |     |        |                                                           |
| Mechanical life             |     | cycles | 100000                                                    |
| Ambient conditions          |     |        |                                                           |
| Temperature                 |     |        |                                                           |
| Operating temperature       |     |        |                                                           |
|                             | min | °C     | -25                                                       |
|                             | max | °C     | +60                                                       |
| Storage temperature         |     |        | _                                                         |
|                             | min | °C     | -50                                                       |
|                             | max | °C     | +80                                                       |
| IEC degree of protection    |     |        | IP65                                                      |
| UL degree of protection     |     |        | 4X                                                        |
| Dimensions                  |     |        |                                                           |