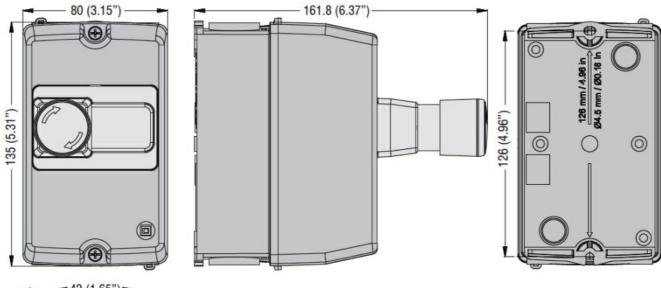

| Product designation         |     |        | Surface mount<br>enclosures IP65<br>(4X) for SM1P         |
|-----------------------------|-----|--------|-----------------------------------------------------------|
| Product type designation    |     |        | SM1Z                                                      |
| Description Accessories for |     |        | Surface mount<br>enclosures IP65<br>(4X) for SM1P<br>SM1P |
| Mechanical features         |     |        |                                                           |
| Weight                      |     | g      | 235                                                       |
| Operations                  |     |        |                                                           |
| Mechanical life             |     | cycles | 100000                                                    |
| Ambient conditions          |     |        |                                                           |
| Temperature                 |     |        |                                                           |
| Operating temperature       |     |        |                                                           |
|                             | min | °C     | -25                                                       |
|                             | max | °C     | +60                                                       |
| Storage temperature         |     |        | _                                                         |
|                             | min | °C     | -50                                                       |
|                             | max | °C     | +80                                                       |
| IEC degree of protection    |     |        | IP65                                                      |
| UL degree of protection     |     |        | 4X                                                        |
| Dimensions                  |     |        |                                                           |