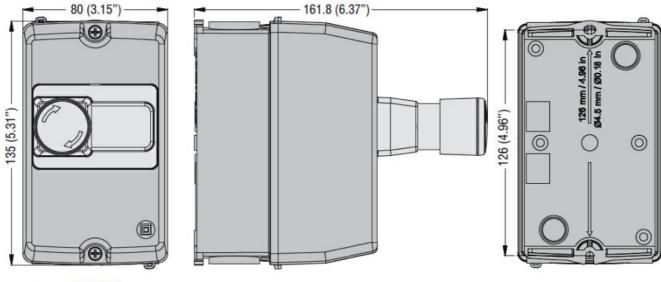

| Product designation         |     |        | Surface mount<br>enclosures IP65<br>(4X) for SM1P         |
|-----------------------------|-----|--------|-----------------------------------------------------------|
| Product type designation    |     |        | SM1Z                                                      |
| Description Accessories for |     |        | Surface mount<br>enclosures IP65<br>(4X) for SM1P<br>SM1P |
| Mechanical features         |     |        |                                                           |
| Weight                      |     | g      | 275                                                       |
| Operations                  |     |        |                                                           |
| Mechanical life             |     | cycles | 100000                                                    |
| Ambient conditions          |     |        |                                                           |
| Temperature                 |     |        |                                                           |
| Operating temperature       |     |        |                                                           |
|                             | min | °C     | -25                                                       |
|                             | max | °C     | +60                                                       |
| Storage temperature         |     |        |                                                           |
|                             | min | °C     | -50                                                       |
|                             | max | °C     | +80                                                       |
| IEC degree of protection    |     |        | IP65                                                      |
| UL degree of protection     |     |        | 4X                                                        |
| Dimensions                  |     |        |                                                           |