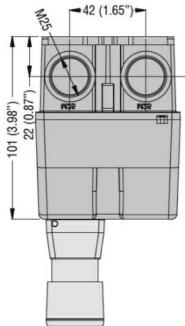

| Product designation         |     |        | Surface mount<br>enclosures IP65<br>(4X) for SM1P         |
|-----------------------------|-----|--------|-----------------------------------------------------------|
| Product type designation    |     |        | SM1Z                                                      |
| Description Accessories for |     |        | Surface mount<br>enclosures IP65<br>(4X) for SM1P<br>SM1P |
| Mechanical features         |     |        |                                                           |
| Weight                      |     | g      | 275                                                       |
| Operations                  |     |        |                                                           |
| Mechanical life             |     | cycles | 100000                                                    |
| Ambient conditions          |     |        |                                                           |
| Temperature                 |     |        |                                                           |
| Operating temperature       |     |        |                                                           |
|                             | min | °C     | -25                                                       |
|                             | max | °C     | +60                                                       |
| Storage temperature         |     |        |                                                           |
|                             | min | °C     | -50                                                       |
|                             | max | °C     | +80                                                       |
| IEC degree of protection    |     |        | IP65                                                      |
| UL degree of protection     |     |        | 4X                                                        |
| Dimensions                  |     |        |                                                           |