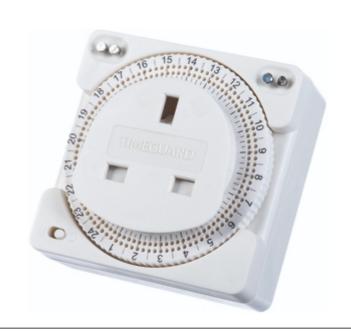

## **TS800N**

# 24 Hour Compact Plug-In Time Controller

#### **Features & Benefits**

- · Easy to use setting pins
- 30 minute minimum switching interval
- Interval can be increased in 15 minute steps
- Up to 24 ON & OFF programmes per day (additional pins required)
- Manual override until next programme change