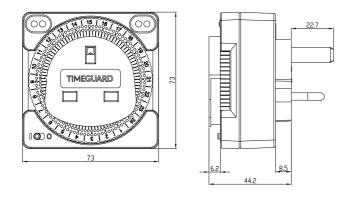

### **Line Diagrams**

#### **General**

| Weight (g)        | 116           |
|-------------------|---------------|
| Height (mm)       | 73            |
| Width (mm)        | 73            |
| Depth (mm)        | 67            |
| Body Construction | Polycarbonate |
| Product Colour    | White         |
| EAN Number        | 5012483013397 |
| Guarantee Period  | 3 Years       |