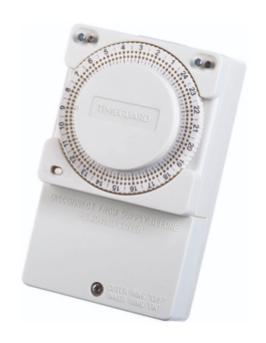

## **TS900N**

# 24 Hour Immersion Heater Time Controller

#### **Features & Benefits**

- · For total control of your hot water
- · Switches ON and OFF at preset times
- · Easy to use setting pins
- 30 minute minimum switching interval
- Switching interval can be increased in 15 minutes steps
- Bottom or rear entry for cable
- · Manual override until next programme change

#### **Technical Data**

| Operating Voltage         | 230V AC                                       |
|---------------------------|-----------------------------------------------|
| Frequency                 | 50Hz                                          |
| Installation Type         | Surface                                       |
| Earth Class Rating        | Class II                                      |
| Operating Temperature     | 0°C to 40°C                                   |
| Ingress Protection Rating | IP20                                          |
| Setting Type              | Setting Pins                                  |
| Program Modes             | 24 Hour                                       |
| Switch type               | Single Pole                                   |
| Standby Consumption       | <1W                                           |
| Switch rating             | 13A Resistive, 80W LED, 400W Halogen, 60W CFL |