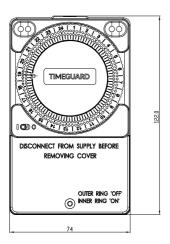

#### General

| Weight (g)             | 151                |
|------------------------|--------------------|
| Height (mm)            | 122                |
| Width (mm)             | 74                 |
| Depth (mm)             | 41.6               |
| Body Construction      | Polycarbonate      |
| Product Colour         | White              |
| Accessories (Included) | Rawl Plugs, Screws |
| EAN Number             | 5012483013380      |
| Guarantee Period       | 3 Years            |

### **Line Diagrams**