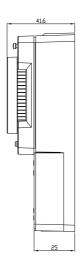

#### General

| Weight (g)             | 151                |
|------------------------|--------------------|
| Height (mm)            | 122                |
| Width (mm)             | 74                 |
| Depth (mm)             | 41.6               |
| Body Construction      | Polycarbonate      |
| Product Colour         | White              |
| Accessories (Included) | Rawl Plugs, Screws |
| EAN Number             | 5012483013380      |
| Guarantee Period       | 3 Years            |

### **Line Diagrams**