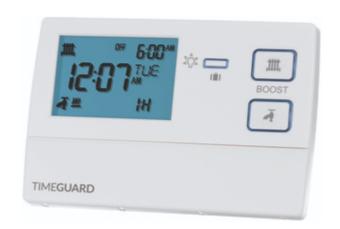

#### **Features & Benefits**

- 2 independently programmed channels
- 7 day programming for use with room thermostat
- 3 timed control periods per day (5 day and 2 or 7 day programming)
- Programme copy function, holiday mode & manual ON/OFF override function
- 1 and 2 and 3 hour boost function for central heating and hot water
- 7 day factory fitted rechargeable battery backup
- Automatic summer/winter changeover
- Blue LED screen illuminates upon setting
- Change over contacts
- Optional pumped or gravity operation set by DIP switches

#### **Technical Data**

| Operating Voltage     | 230V AC     |
|-----------------------|-------------|
| Frequency             | 50Hz        |
| Installation Type     | Surface     |
| Earth Class Rating    | Class II    |
| Operating Temperature | 0°C to 40°C |
| Connection            | 3 Wire      |
| Setting Type          | Digital     |