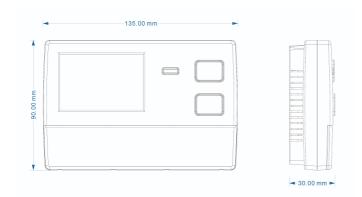

### **General**

| Weight (g)             | 211.7              |
|------------------------|--------------------|
| Height (mm)            | 90                 |
| Width (mm)             | 135                |
| Depth (mm)             | 30                 |
| Body Construction      | Polycarbonate      |
| Product Colour         | White              |
| Accessories (Included) | Rawl Plugs, Screws |
| EAN Number             | 5012483014424      |
| Guarantee Period       | 3 Years            |

### **Line Diagrams**