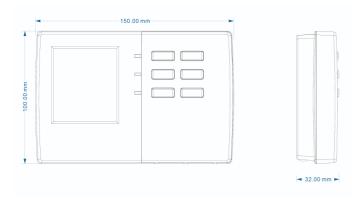

### General

| Weight (g)             | 281                |
|------------------------|--------------------|
| Height (mm)            | 100                |
| Width (mm)             | 150                |
| Depth (mm)             | 32                 |
| Body Construction      | Polycarbonate      |
| Product Colour         | White              |
| Accessories (Included) | Rawl Plugs, Screws |
| EAN Number             | 5012483014448      |
| Guarantee Period       | 3 Years            |

### **Line Diagrams**