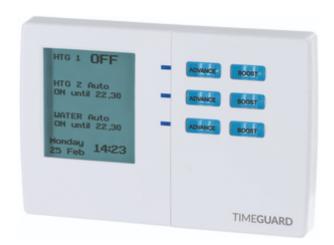

#### **Features & Benefits**

- 3 independently programmed channels
- Suitable for fully pumped systems
- Simple push button control (illuminates on setting)
- 3 timed control periods (5 day plus 2 or 7 day)
- Holiday mode, 1 and 2 hour boost function
- · Always ON and OFF override mode
- · Blue LED screen illuminates upon setting
- Optional automatic summer/winter changeover
- Voltage free change over contacts
- 24 hour factory fitted rechargeable battery backup

#### **Technical Data**

| Operating Voltage     | 230V AC                |
|-----------------------|------------------------|
| Frequency             | 50Hz                   |
| Installation Type     | Surface                |
| Earth Class Rating    | Class II               |
| Operating Temperature | 0°C to 40°C            |
| Connection            | 3 Wire                 |
| Setting Type          | Digital                |
| Battery Type          | 3.6V 40mA Rechargeable |
| Power Reserve         | 7 Days                 |

### Climate / Programastat Plus

| Program Modes              | 24 Hour/7 Day, Holiday Mode, 1 or 2 Hour Boost |
|----------------------------|------------------------------------------------|
| Switch type                | Single Pole, Double Throw (SPDT)               |
| Voltage Free Contacts      | Normally Open                                  |
| Mounting Hole Centres (mm) | 60                                             |
| Standby Consumption        | <1.5W                                          |
| Switch rating              | 3A Resistive, 1A Inductive                     |
| Shortest Switching Time    | 1 Minute                                       |
| Programmable Slots         | 3 ON, 3 OFF (Per Channel)                      |
| Cable Entry(s)             | Back Entry                                     |