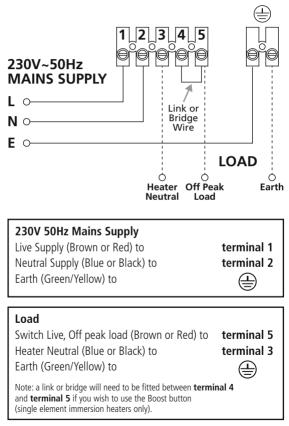

## 5. Connection Diagram

Connect the cables to the terminal block which are marked as follows;

230V 50Hz mains – Single element immersion heaters only.

230V 50Hz mains – Twin or Dual element immersion heaters.

Live Supply (Brown or Red) to Neutral Supply (Blue or Black) to Earth (Green/Yellow) to

terminal 1 terminal 2

#### Load

| Switch Live, Off peak load –<br>Primary element (Brown or Red) to                                     | terminal 5               |
|-------------------------------------------------------------------------------------------------------|--------------------------|
| Switch Live, Boost load –<br>Secondary element (Brown or Red) to<br>Heater Neutral (Blue or Black) to | terminal 4<br>terminal 3 |
| Earth (Green/Yellow) to                                                                               |                          |