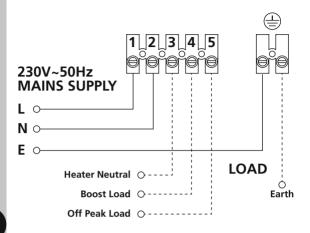

## 5. Connection Diagram

Connect the cables to the terminal block which are marked as follows;

230V 50Hz mains – Single element immersion heaters only.

230V 50Hz mains – Twin or Dual element immersion heaters.

#### Load

| Switch Live, Off peak load –<br>Primary element (Brown or Red) to                                     | terminal 5               |
|-------------------------------------------------------------------------------------------------------|--------------------------|
| Switch Live, Boost load –<br>Secondary element (Brown or Red) to<br>Heater Neutral (Blue or Black) to | terminal 4<br>terminal 3 |
| Earth (Green/Yellow) to                                                                               |                          |