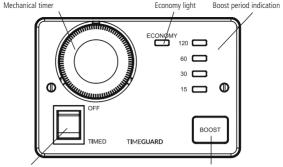

- IP30 Rated suitable for restricted internal applications
- CE Compliant
- Dimensions (H x W x D): 111.5 x 170 x 60mm

OFF/Timed switch

Boost button (illuminated in use)

#### **Operating Modes**

 OFF: With the rocker switch set to OFF, the unit can be set. There will be no output, either from economy periods or boost.

 TIMED: With the rocker switch set to TIMED, the output will be according to the program, or the appropriate boost period.

#### Illumination

During off peak periods, the Economy Light will illuminate.

TIMED

 The Boost Button surround illuminates during boost periods, and the selected time will be illuminated also.

## 7. Manual Boost

 The manual boost is operated by pressing the BOOST button. When the BOOST button is pressed, the button surround will illuminate, and the selected time will be illuminated also.

- Press the BOOST button once for 15 minutes, twice for 30 minutes, three times for 60 minutes or four times for 120 minutes. Successive presses of the boost button will scroll through the time periods.
  30
  - 15
- The boost can be cancelled by repeatedly pressing the boost button until there is no boost light displayed.
- Should an economy period start within the duration of the boost, this will override the boost period, using cheaper off peak electricity.
- During an off peak period, with the economy light illuminated, it is not possible to use the boost function.