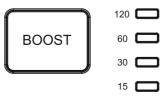

#### Illumination

During off peak periods, the Economy Light will illuminate.

TIMED

 The Boost Button surround illuminates during boost periods, and the selected time will be illuminated also.

## 7. Manual Boost

 The manual boost is operated by pressing the BOOST button. When the BOOST button is pressed, the button surround will illuminate, and the selected time will be illuminated also.

- Press the BOOST button once for 15 minutes, twice for 30 minutes, three times for 60 minutes or four times for 120 minutes. Successive presses of the boost button will scroll through the time periods.
  30
  - 15
- The boost can be cancelled by repeatedly pressing the boost button until there is no boost light displayed.
- Should an economy period start within the duration of the boost, this will override the boost period, using cheaper off peak electricity.
- During an off peak period, with the economy light illuminated, it is not possible to use the boost function.