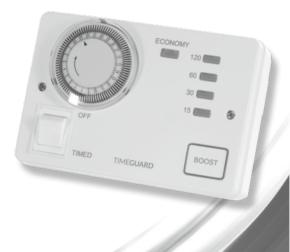

## Analogue Economy Seven Programmer Model: TRTM7N - White

Installation & Operating Instructions

- IP30 Rated suitable for restricted internal applications
- CE Compliant
- Dimensions (H x W x D): 111.5 x 170 x 60mm

OFF/Timed switch

Boost button (illuminated in use)