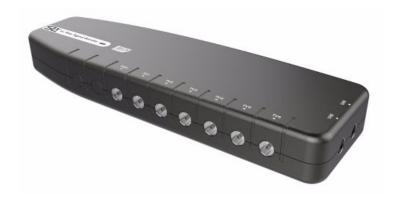

## **Product Description**

Distributes TV/FM/DAB signal for 6 TVs & high level output for further distribution

**Features & Benefits** - Distributes HD TV, DAB and FM signals - 2 Inputs - 1x TV signal and 1x DAB/FM - 6 Outputs + FULL output - suitable for 6 or more TVs/radios - 11dB Gain ideal for long cable runs or weak signals - RED Compliant - updated to improve signal handling - 45dB 4G interference protection - Auto Line powering for masthead amps