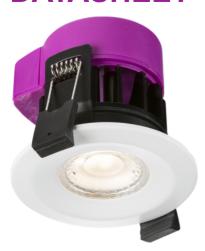

## **RW6CW**

230V IP65 6W Fire-rated LED Dimmable Downlight

www.mlaccessories.co.uk

| MLA PART CODE                 | RW6CW                                                                                               |
|-------------------------------|-----------------------------------------------------------------------------------------------------|
| DESCRIPTION                   | 230V IP65 6W Fire-rated LED Dimmable Downlight 4000K                                                |
| NET WEIGHT (KG)               | 0.218                                                                                               |
| FINISH                        | White                                                                                               |
| DIFFUSER                      | Clear                                                                                               |
| DIMENSIONS (MM)               | Diameter - 85<br>Projection - 7<br>Overall Height - 74<br>Recessed Depth - 67<br>Minimum Void - 120 |
| CUT-OUT (MM)                  | Cut-out Diameter - 72                                                                               |
| CONSTRUCTION                  | Construction - Aluminium Construction 2 - & polycarbonate                                           |
| CLASS                         | I                                                                                                   |
| IP RATING                     | IP65 (IP20 from above)                                                                              |
| WATTAGE (W)                   | 6                                                                                                   |
| LAMP TECHNOLOGY               | LED                                                                                                 |
| LAMP INCLUDED                 | Yes                                                                                                 |
| LUMENS (LM)                   | 690                                                                                                 |
| LUMENS LIGHT SOURCE ONLY (LM) | 990                                                                                                 |
| LUMEN TOLERANCE               | 5%                                                                                                  |
| EFFICACY (LM/W)               | 164.88                                                                                              |
| CIRCUIT WATTAGE (W)           | 6.03                                                                                                |
| ССТ                           | 4000K                                                                                               |
| LIGHT COLOUR                  | Cool White                                                                                          |
| CRI                           | >80                                                                                                 |
| SDCM                          | <6                                                                                                  |
| RUNNING CURRENT (A)           | 0.027                                                                                               |
| DISPLACEMENT FACTOR           | >0.9                                                                                                |
| SVM                           | 0.33                                                                                                |
| PST-LM                        | 0.1                                                                                                 |