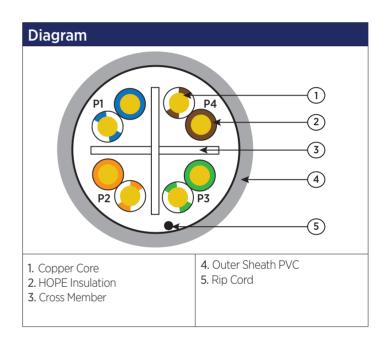

| Product Specifications |                                                                                                                                          |  |  |
|------------------------|------------------------------------------------------------------------------------------------------------------------------------------|--|--|
| Inner Conductor        | 23 AWG plain copper                                                                                                                      |  |  |
| Insulation             | High density polyethylene                                                                                                                |  |  |
| Construction           | 4 twisted pairs cabled together with spline                                                                                              |  |  |
| Colour Code            | Pair 1: White/Blue-Blue/White<br>Pair 2: White/Orange-Orange/White<br>Pair 3: White/Green-Green/White<br>Pair 4: White/Brown-Brown/White |  |  |
| Sheath                 | PVC                                                                                                                                      |  |  |
| RAL Colour             | Grey - 7044                                                                                                                              |  |  |
| Overall Diameter       | 6.1mm +/- 0.3 mm                                                                                                                         |  |  |
| Min. Bending Radius    | 25 mm                                                                                                                                    |  |  |
| Impedance              | 100 Ohm +/- 15 Ohm                                                                                                                       |  |  |
| Conforms to            | ANSI/TIA-568-C, ISO 11801<br>CENELEC EN 50173                                                                                            |  |  |
| Euroclass Rating       | Eca                                                                                                                                      |  |  |