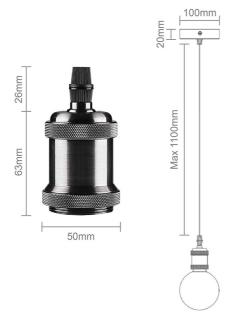

### **Specification**

| Voltage         | 220-240Vac 50-6Hz |
|-----------------|-------------------|
| Rated Power (W) | 60                |
| Length (mm)     | Max 1100          |
| Lamp Cap        | E27               |

### **Technical Drawings**