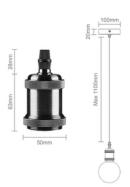

### **Specification**

| Voltage         | 220-240Vac 50-6Hz |
|-----------------|-------------------|
| Rated Power (W) | 60                |
| Length (mm)     | Max 1100          |
| Lamp Cap        | E27               |

### **Technical Drawings**