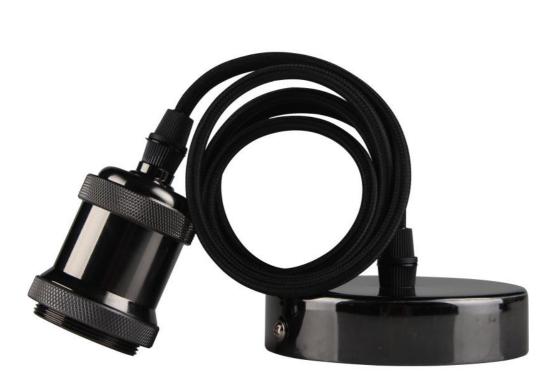

### Calla Decorative pendant cable set with metallic finish, E27, Black Chrome

Industrial vintage style pendant available in a choice of four metallic finishes, Black Chrome, Bronze, Nickle or Red Bronze for a modern aesthetic. A stylish addition to any home environments such as kitchen, hallway, entryway or dining room. The pendant consists of a ceiling rose, cable and lamp holder. The sleek ceiling rose is made of a durable metal to ensure a secure fixture. It has a diameter of 10mm. The flex cable is adjustable up to a max length of 1.1m, its braided cord compliments the metal finish colour. With a widely popular E27 lamp holder it is compatible with Edison Screw E27 bulbs with a maximum wattage of 60w. Looks great with a trendy filament bulb. Please note that the bulb is not included. The universal E27 lamp holder will hold a wide variety of shades.