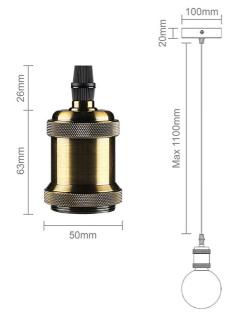

### **Technical Drawings**

### Calla Decorative pendant cable set with metallic finish, E27, Bronze

Industrial vintage style pendant available in a choice of four metallic finishes, Black Chrome, Bronze, Nickle or Red Bronze for a modern aesthetic. A stylish addition to any home environments such as kitchen, hallway, entryway or dining room. The pendant consists of a ceiling rose, cable and lamp holder. The sleek ceiling rose is made of a durable metal to ensure a secure fixture. It has a diameter of 10mm. The flex cable is adjustable up to a max length of 1.1m, its braided cord compliments the metal finish colour. With a widely popular E27 lamp holder it is compatible with Edison Screw E27 bulbs with a maximum wattage of 60w. Looks great with a trendy filament bulb. Please note that the bulb is not included. The universal E27 lamp holder will hold a wide variety of shades.