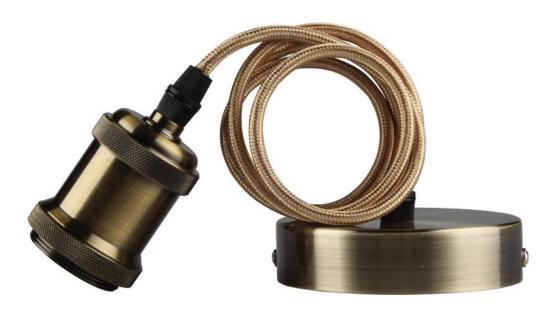

### Calla Decorative pendant cable set with metallic finish, E27, Bronze

Industrial vintage style pendant available in a choice of four metallic finishes, Black Chrome, Bronze, Nickle or Red Bronze for a modern aesthetic. A stylish addition to any home environments such as kitchen, hallway, entryway or dining room. The pendant consists of a ceiling rose, cable and lamp holder. The sleek ceiling rose is made of a durable metal to ensure a secure fixture. It has a diameter of 10mm. The flex cable is adjustable up to a max length of 1.1m, its braided cord compliments the metal finish colour. With a widely popular E27 lamp holder it is compatible with Edison Screw E27 bulbs with a maximum wattage of 60w. Looks great with a trendy filament bulb. Please note that the bulb is not included. The universal E27 lamp holder will hold a wide variety of shades.