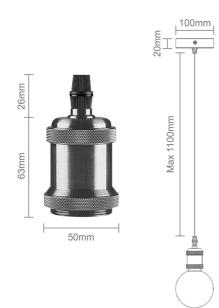

#### Specification

| Voltage         | 220-240Vac 50-6Hz |
|-----------------|-------------------|
| Rated Power (W) | 60                |
| Length (mm)     | Max 1100          |
| Lamp Cap        | E27               |

### **Technical Drawings**

Leading designers, manufacturers and established experts in LED technology

W: www.kosnic.com E: sales@kosnic.com T: 0845 838 6851

Kosnic Lighting Ltd - Unit D2, Kennetside, Bone Lane, Newbury, RG14 5PX, UK Kosnic Lighting France - 2bis avenue Irène Joliot-Curie, 77700 Bailly-Romainvilliers, France