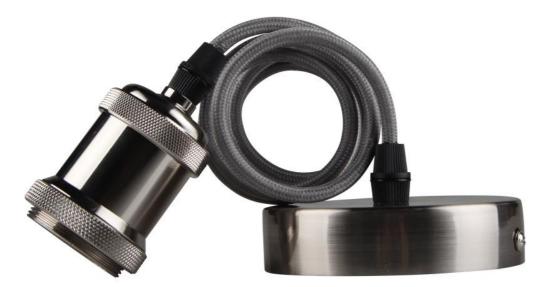

### Calla Decorative pendant cable set with metallic finish, E27, Nickle

Industrial vintage style pendant available in a choice of four metallic finishes, Black Chrome, Bronze, Nickle or Red Bronze for a modern aesthetic. A stylish addition to any home environments such as kitchen, hallway, entryway or dining room. The pendant consists of a ceiling rose, cable and lamp holder. The sleek ceiling rose is made of a durable metal to ensure a secure fixture. It has a diameter of 10mm. The flex cable is adjustable up to a max length of 1.1m, its braided cord compliments the metal finish colour. With a widely popular E27 lamp holder it is compatible with Edison Screw E27 bulbs with a maximum wattage of 60w. Looks great with a trendy filament bulb. Please note that the bulb is not included. The universal E27 lamp holder will hold a wide variety of shades.