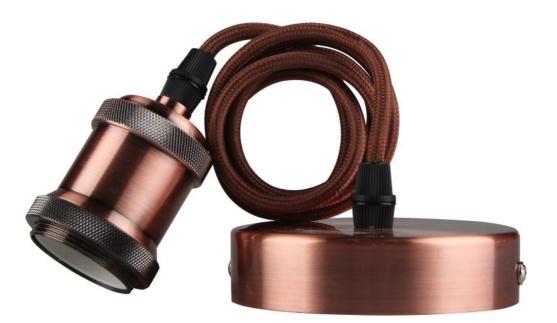

### Calla Decorative pendant cable set with metallic finish, E27, Red Bronze

Industrial vintage style pendant available in a choice of four metallic finishes, Black Chrome, Bronze, Nickle or Red Bronze for a modern aesthetic. A stylish addition to any home environments such as kitchen, hallway, entryway or dining room. The pendant consists of a ceiling rose, cable and lamp holder. The sleek ceiling rose is made of a durable metal to ensure a secure fixture. It has a diameter of 10mm. The flex cable is adjustable up to a max length of 1.1m, its braided cord compliments the metal finish colour. With a widely popular E27 lamp holder it is compatible with Edison Screw E27 bulbs with a maximum wattage of 60w. Looks great with a trendy filament bulb. Please note that the bulb is not included. The universal E27 lamp holder will hold a wide variety of shades.