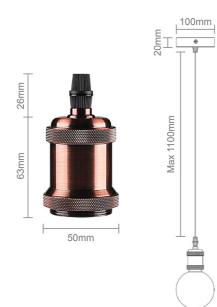

### **Technical Drawings**

Leading designers, manufacturers and established experts in LED technology

W: www.kosnic.com E: sales@kosnic.com T: 0845 838 6851

Kosnic Lighting Ltd - Unit D2, Kennetside, Bone Lane, Newbury, RG14 5PX, UK Kosnic Lighting France - 2bis avenue Irène Joliot-Curie, 77700 Bailly-Romainvilliers, France

#### Specification

| Voltage         | 220-240Vac 50-6Hz |
|-----------------|-------------------|
| Rated Power (W) | 60                |
| Length (mm)     | Max 1100          |
| Lamp Cap        | E27               |