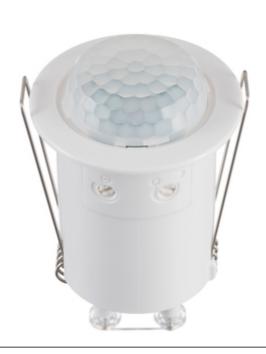

## **Suretime Mini Flush Mount** 360 Degree PIR

#### **Features & Benefits**

- · Flush mount PIR sensor suited for a wide array of indoor applications
- Manual override (Pulse) for extended light on times.
- Adjustable time ON setting
- Adjustable lux level
- Compact design

#### **Technical Data**

| Operating Voltage         | 230V AC       |
|---------------------------|---------------|
| Frequency                 | 50Hz          |
| Installation Type         | Flush Mount   |
| Earth Class Rating        | Class II      |
| Operating Temperature     | -20°C to 40°C |
| Ingress Protection Rating | IP44          |
| Setting Type              | Dial          |
| Max Mounting Height (Mtr) | 3             |
| Motion Detection (Mtr)    | 6             |
| Detection Angle           | 360°          |
| Hole Cut-Out Size (mm)    | 40            |