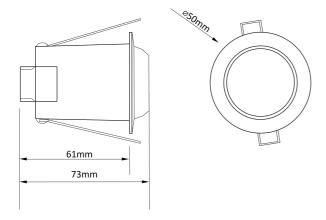

#### General

| Weight (g)             | 51                  |
|------------------------|---------------------|
| Height (mm)            | 73                  |
| Width (mm)             | 50                  |
| Depth (mm)             | 50                  |
| Body Construction      | Polycarbonate       |
| Product Colour         | White               |
| Accessories (Included) | Cover Cover, Screws |
| EAN Number             | 5012483014295       |
| Guarantee Period       | 2 Years             |

### **Line Diagrams**