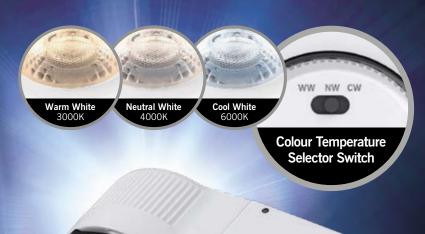

**Colour Selector Switch:** 

Warm White 3000K, Neutral White 4000K and Cool White 6000K

- Fire rated for 30, 60 and 90 Minute ceilings
- 7W Dimmable LED, 700 Lumen
- Low profile with integrated LED driver, aluminium heatsink and steel housing
- Removable Push-Fit terminal connector, Loop in/Loop out
- Twist and lock bezels included: Matt White, Polished chrome, brushed chrome
- Beam angle lens: 60°
- IP rating: IP65
- Colour rendering index: >80
- Rated life: 50,000 hours
- Operating temperature: -10°C to 40°C
- Options available:
  - Emergency 3 hour remote pack LXLPF2-4SP200-EM3