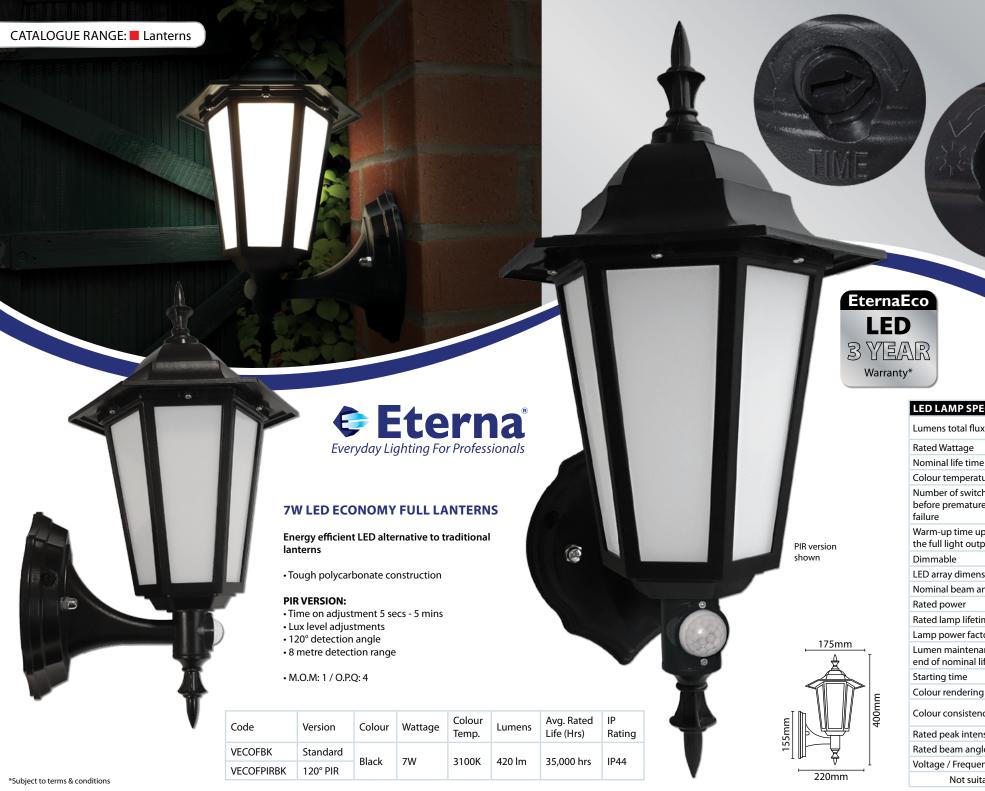

LED LAMP SPECIFICATIONS: 420 lm Lumens total flux 7W Nominal life time of the lamp 35,000 hrs 3100K Colour temperature Number of switching cycles before premature lamp ≥15,000 Warm-up time up to 60 % of Instant full light the full light output No LED array dimensions (Ø) 110mm Nominal beam angle 120° 7W Rated lamp lifetime 35,000 hrs Lamp power factor >0.5s Lumen maintenance factor at ≥0.70 end of nominal life <0.1s Colour rendering ≥80 Within 6 step Colour consistency Macadam ellipse Rated peak intensity 110cd Rated beam angle 120° Voltage / Frequency 240V~50Hz Not suitable for accent lighting