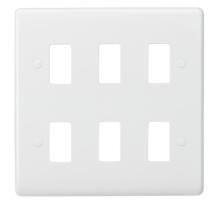

## CUG6

Curved edge 6G grid faceplate

www.mlaccessories.co.uk

| MLA PART CODE                            | CUG6                                          |
|------------------------------------------|-----------------------------------------------|
| DESCRIPTION                              | Curved edge 6G grid faceplate                 |
| NET WEIGHT (KG)                          | 0.088                                         |
| FINISH                                   | White                                         |
| DIMENSIONS (MM)                          | Height - 146<br>Width - 146<br>Projection - 7 |
| CONSTRUCTION                             | Construction - Thermoset resin                |
| IP RATING                                | IP20                                          |
| WARRANTY                                 | 15year(s)                                     |
| ORIGIN OF MANUFACTURE                    | China                                         |
| DECLARATION OF CONFORMITY (HELD ON FILE) | Yes                                           |
| EAN                                      | 5055832985457                                 |