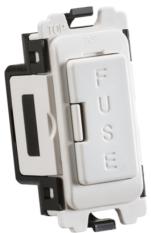

## DATASHEET

CUGM15

13A fuse holder module

www.mlaccessories.co.uk

| MLA PART CODE                            | CUGM15                                                         |
|------------------------------------------|----------------------------------------------------------------|
| DESCRIPTION                              | 13A fuse holder module                                         |
| NET WEIGHT (KG)                          | 0.027                                                          |
| FINISH                                   | White                                                          |
| DIMENSIONS (MM)                          | Height - 55<br>Width - 25<br>Depth - 25<br>Recessed Depth - 20 |
| MINIMUM MOUNTING BOX DEPTH               | 35mm                                                           |
| CONSTRUCTION                             | Construction - Thermoset resin                                 |
| IP RATING                                | IP20                                                           |
| INPUT VOLTAGE                            | 230V 50Hz                                                      |
| LOAD/MAX. LOAD                           | 13A                                                            |
| TERMINAL CAPACITY                        | 3 x 2.5mm <sup>2</sup> or 2 x 4.0mm <sup>2</sup>               |
| WARRANTY                                 | 15year(s)                                                      |
| MANUFACTURED IN ACCORDANCE WITH          | BS 1363                                                        |
| ORIGIN OF MANUFACTURE                    | China                                                          |
| DECLARATION OF CONFORMITY (HELD ON FILE) | Yes                                                            |
| EAN                                      | 5055832985068                                                  |
| Date Created: 01/04/2022 15:59           |                                                                |