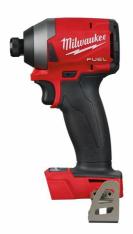

## M18 FID2-OX | M18 FUEL™ ¼" Hex impact driver

- Higher power efficiency under load outstanding torque of 226 Nm
- Faster driving speed vs. previous model up to 3600 rpm and 4300 ipm
- Extremely compact design total length of just 117 mm for access into tight spaces
- DRIVE CONTROL allows the user to shift into four different speed and torque settings to maximise application versatility
- Mode 1 for precision work
- Mode 2 helps prevent damage to fasteners and material
- Mode 3 delivers maximum performance for the toughest applications