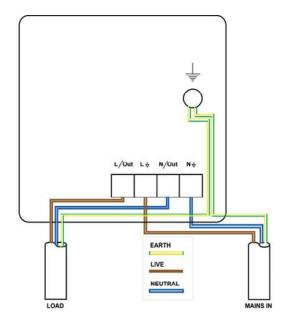

30 mins, 1 hour and 2 hour boost periods
- Fits directly onto a single gang patress box











## **Technical Data**

Contact Rating: 16A Resistive 240V a.c. Supply: 230V 50/60 Hz a.c.

Fixing: Single Patress - Surface and Flush Mounting

Resolution of Programs: N/A

Power Consumption: 10VA Maximum

Live Parts Protection: This unit is totally protected by the enclosure

Dirt and Moisture Protection: IP00

Shock Protection: Class 1 (this unit must be connected to earth)

Case Material: Polycarbonate

Type of Action Type: 1B Temperature Rating: T35

Operation Temperature: 0°C to 35°C

Memory Reserve: none
Display: none
Program Settings: none

Boost Settings: User selectable - ½, 1 or 2 hours

Control Pollution Category: Normal

## **Electrical Connections**

## Internal Wiring Diagram



### Contact Us: 01475 745131

#### **CUSTOMER CARE POLICY**

As part of Sangamo's continuous improvement program, the Company operates a Customer Care Policy. This means that we welcome your comments and complaints, as it can only help us to improve our services to you, our customer.



Sangamo Limited, Industrial Estate, Port Glasgow, Renfrewshire PA14 5XG

Tel: 01475 745131 Fax: 01475 744567

Email: enquiries@sangamo.co.uk Web: www.sangamo.co.uk