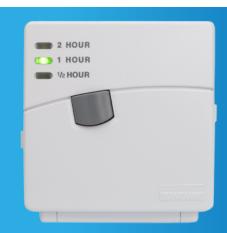

Electronic Boost controller with a single button operation, offering three user-selectable boost periods of ½ hour, 1 hour or 2 hours. An indicator light on the product shows the remaining time.

One of the main benefits of the Powersaver Boost product is its standard size. This is common to all models, which fit directly onto a single gang patress box. This allows installation or upgrading from one model to another, quick and simple. The Powersaver family saves on fuel expenditure and energy wastage by automatically switching off when the user may forget.

#### **Features**

- Ideal for applications that need short term operating times
- Switches appliance off automatically after boost period
- 30 mins, 1 hour and 2 hour boost periods
- Fits directly onto a single gang patress box

Memory Reserve: none
Display: none
Program Settings: none

Boost Settings: User selectable - ½, 1 or 2 hours

Control Pollution Category: Normal