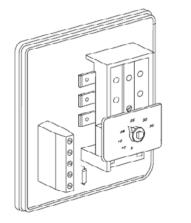

### **Electrical Connections**

Internal Wiring Diagram

Wiring Terminal 1 = Live In Terminal 2 = Not Used Terminal 3 = Heater Load Terminal 4 = Neutral

The thermostat is provided with an accelerating resistance which must be connected in order to obtain the accurate performance. The terminal 4 has thus to be connected to the neutral.