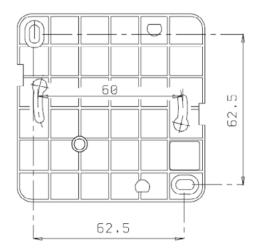

### **Technical Data**

Power supply: Temperature control range: Load rating (1-3): Ambient Max: Protection rating: Dimensions: 230 Vac, 50 Hz -5 to 25oC 10A / 250 Vac T50 IP20 78mm x 78mm x 36mm