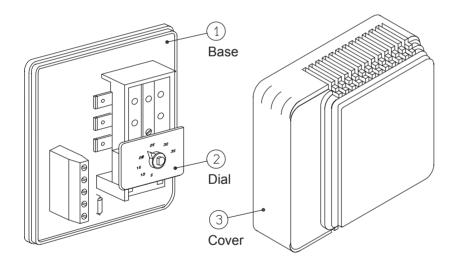

## CHOICE - FSTAT1 - Frost Room Thermostat

#### **User Instructions**

Bimetallic frost room thermostat designed to give automatic frost protection to boilers and pipework. The thermostat should be fitted in the coldest areas, eg:- loft space, floor voids, garages etc.

#### Wiring

Terminal 1 = Live In Terminal 2 = Not Used

Terminal 3 = Heater Load

Terminal 4 = Neutral

The thermostat is provided with an accelerating resistance which must be connected in order to obtain the accurate performance. The terminal 4 has thus to be connected to the neutral.