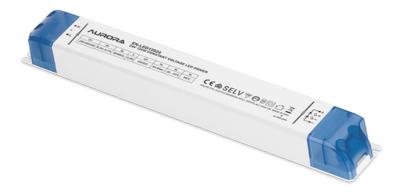

# 120W Non-Dimmable 24V Constant Voltage Driver

Non dimmable 120W LED driver with 24V power

## Product Specs:

| Input Voltage | 220~240V AC | Power Factor | 0.95 |
|---------------|-------------|--------------|------|
| Width (mm)    | 40          | Length (mm)  | 300  |
| Weight (Kg)   | 0.424       | Height (mm)  | 30   |