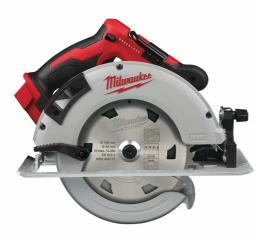

## M18 BLCS66-0 | M18<sup>™</sup> brushless 66 mm circular saw for wood and plastics

- M18<sup>™</sup> brushless circular saw with a 190 mm blade giving a 66 mm depth of cut which enables the saw to cut three stacked 19 mm OSB boards
- REDLINK<sup>™</sup> overload protection electronics in tool and battery pack deliver best in class system durability
- REDLITHIUM<sup>™</sup> battery pack provides superior pack construction, electronics and fade-free performance to deliver more run time and more work over pack life
- Durable metal rafter hang hook for work space management and safety
- Vacuum adaptor supplied fits directly to all MILWAUKEE® dust extractors
- Pressed aluminum shoe for maximum durability
- Integrated LED light for workspace illumination

## No load speed (rpm) 5000

| Max. cutting depth<br>90° (mm) | 66                                                                    |
|--------------------------------|-----------------------------------------------------------------------|
| Max. cutting depth<br>45° (mm) | 48                                                                    |
| Blade diameter (mm)            | 190                                                                   |
| Bore size (mm)                 | 30                                                                    |
| Kit included                   | No batteries supplied, No charger supplied, No kitbox or bag supplied |
| Article Number                 | 4933464588                                                            |
|                                |                                                                       |