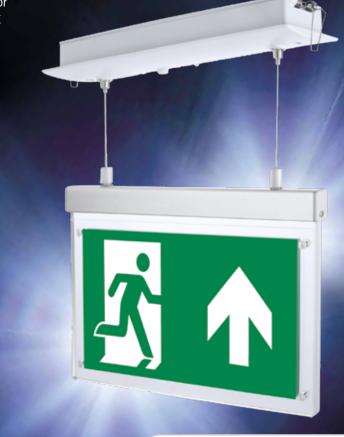

## **Emergency Hanging Sign Recessed** Suspended 3W LED

Recessed mounted, slim profile hanging exit sign, ideal for all commercial, leisure and hospitality emergency lighting applications. Open areas, escape routes and exits.

- 3 hour emergency maintained or non-maintained operation
- Polycarbonate and aluminium housing with interchangeable PVC legends
- Double sided acrylic hanging legend panel: Max. 700mm suspension
- Test function button and LED indicator
- Push-fit terminal connector
- Manufactured in accordance to: BS EN 60598-2-22
- 3W LED
- IP Rating: IP20
- Colour temperature: 6000k
- Colour rendering index: >80
- Rated Life: 30,000 hours
- Operating temperature: 0°C to 50°C
- Supplied with ISO pictogram legend as standard: Arrow Up
- Legend maximum viewing distance: 24m
- Battery: LiFePO4 3.2V 1500mAh
- Options available:
  - ISO directional pictogram PVC legends: Arrow Up, Arrow Down, Arrow Left / Right

| Part No.    | Description                         | Wattage | Measurement<br>W x H x D | Viewing<br>Distance | IP Rating                                       | Colour Temperature |
|-------------|-------------------------------------|---------|--------------------------|---------------------|-------------------------------------------------|--------------------|
| LXEHS/RS    | Emergency Hanging Sign Rec/Susp LED | 3W      | 300x200x65mm             | 24m                 | IP20                                            | 6000K              |
| Accessories |                                     |         |                          |                     |                                                 |                    |
| LXEHS/L/AU  | Legend Arrow Up                     | 1       | 300x155x0.5mm            | 24m                 | PVC ISO pictogram - Direction Up (2pcs)         |                    |
| LXEHS/L/AD  | Legend Arrow Down                   | -       | 300x155x0.5mm            | 24m                 | PVC ISO pictogram - Direction Down (2pcs)       |                    |
| LXEHS/L/ALR | Legend Arrow Left/Right             | -       | 300x155x0.5mm            | 24m                 | PVC ISO pictogram - Direction Left/Right (2pcs) |                    |