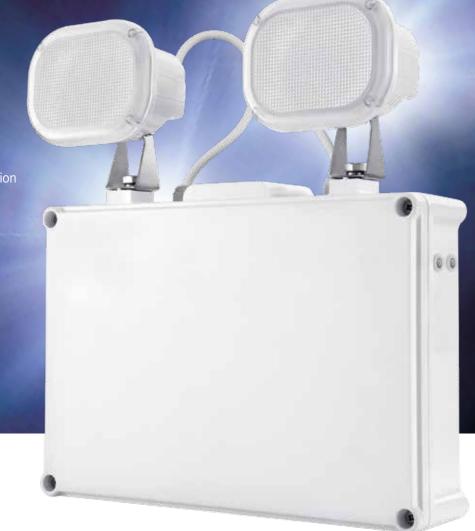

## Emergency Twin Spot 2x 3W LED LIFEPO4

Suitable for all commercial industrial and warehouse emergency lighting applications. Ideal replacement for traditional halogen Twin Spot fittings

- 3 hour Non-maintained emergency operation
- Lightweight, impact resistant polycarbonate construction
- Push-fit terminal connector
- 20mm conduit entry points: Side and rear
- Twin horizontal and vertically adjustable lamp heads
- Suitable for mounting in any orientation
- Individual LED indicators for Charge and Lamp status
- Manufactured in accordance to: BS EN 60598-2-22
- 6W LED (2x 3W), 500 Lumen
- IP Rating: IP65
- Colour temperature: 6000k
- Colour rendering index: >80
- Rated Life: 30,000 hours
- Operating temperature: 0°C to 50°C
- Battery: LiFePO4 3.2V 6000mAh

| Part No. | Description             | Wattage | Measurement<br>W x H x D | Lumen<br>Output | IP Rating | Colour Temperature |
|----------|-------------------------|---------|--------------------------|-----------------|-----------|--------------------|
| LXETS    | Emergency Twin Spot LED | 6W      | 280x300x70mm             | 500Lm           | IP65      | 6000K              |