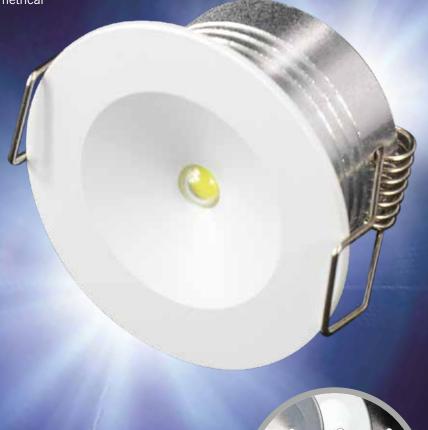

## Emergency Recessed Remote Downlight 3W LED LIFEPO4

High performance emergency downlight for areas where aesthetics are of prime importance. Ideal for all commercial, retail, hospitality and leisure applications

 Open area anti-panic optic design provides uniform illumination with a wide symmetrical beam distribution

- 3 hour Non-maintained emergency operation
- Compact aluminium housing construction
- Downlight head, driver and battery pre-wired for easy installation
- Dual LED glows green in standby mode and converts to high power white LED in the event of a mains failure
- 35mm diameter hole cut out size
- Manufactured in accordance to: BS EN 60598-2-22
- 3W LED, 120 Lumen
- IP Rating: IP20
- Colour temperature: 6000k
- Colour rendering index: >80
- Rated Life: 30,000 hours
- Operating temperature: 0°C to 50°C
- Supplied with White, Matt Silver and Black bezels
- Battery: LiFePO4 3.2V 1500mAh
- Options available:
  - Corridor Lens asymmetric beam version: LXERS/CL

| Part No. | Description                                           | Wattage | Measurement<br>W x H | Cut Out<br>Diameter | Lumen<br>Output | IP Rating | Colour Temperature |
|----------|-------------------------------------------------------|---------|----------------------|---------------------|-----------------|-----------|--------------------|
| LXERS    | Emergency Recessed Downlight LED with Open Area Optic | 3W      | 42x22mm              | 35mm                | 120Lm           | IP20      | 6000K              |