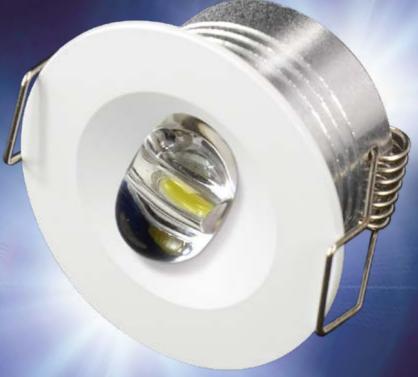

## Emergency Recessed Remote Downlight/CL 3W LED

High performance emergency downlight for areas where aesthetics are of prime importance. Ideal for all commercial, retail, hospitality and leisure applications

- Escape route and corridor optic design provides uniform illumination with an asymmetrical beam distribution
- 3 hour Non-maintained emergency operation
- Compact aluminium housing construction
- Downlight head, driver and battery pre-wired for easy installation
- Dual LED glows green in standby mode and converts to high power white LED in the event of a mains failure
- 35mm diameter hole cut out size
- Manufactured in accordance to: BS EN 60598-2-22
- 3W LED, 120 Lumen
- IP Rating: IP20
- Colour temperature: 6000k
- Colour rendering index: >80
- Rated Life: 30,000 hours
- Operating temperature: -5°C to 40°C
- · Supplied with White bezel
- Battery: Ni-Cd 3.6V 1800mAh
- Options available:
  - Open area symmetrical beam version: LXERS

| Part No. | Description                                         | Wattage | Measurement<br>W x H | Cut Out<br>Diameter | Lumen<br>Output | IP Rating | Colour Temperature |
|----------|-----------------------------------------------------|---------|----------------------|---------------------|-----------------|-----------|--------------------|
| LXERS/CL | Emergency Recessed Downlight LED with Corridor Lens | 3W      | 42x22mm              | 35mm                | 120Lm           | IP20      | 6000K              |