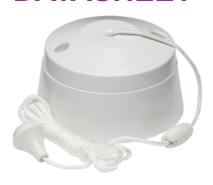

## **SN8290**

10AX 1-Way Pull Cord Switch

www.mlaccessories.co.uk

| MLA PART CODE                            | SN8290                           |
|------------------------------------------|----------------------------------|
| DESCRIPTION                              | 10AX 1-Way Pull Cord Switch      |
| NET WEIGHT (KG)                          | 0.12                             |
| FINISH                                   | White                            |
| DIMENSIONS (MM)                          | Diameter - 76<br>Projection - 43 |
| CONSTRUCTION                             | Construction - Thermoset resin   |
| CLASS                                    | II                               |
| IP RATING                                | IP20                             |
| INPUT VOLTAGE                            | 230V 50Hz                        |
| SWITCH TYPE                              | Single Pole                      |
| SWITCH FUNCTION                          | 1-Way                            |
| LOAD/MAX. LOAD                           | 10AX                             |
| TERMINAL CAPACITY                        | 2 x 1.0mm² or 2 x 1.5mm²         |
| WARRANTY                                 | 15year(s)                        |
| MANUFACTURED IN ACCORDANCE WITH          | BS EN 60669-1                    |
| ORIGIN OF MANUFACTURE                    | China                            |
| DECLARATION OF CONFORMITY (HELD ON FILE) | Yes                              |
| EAN                                      | 5055832954460                    |