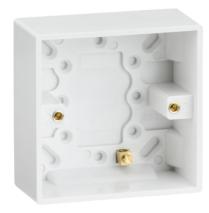

## **SN1700**

**Single 35mm Pattress Box with Earth Terminal** 

www.mlaccessories.co.uk

| MLA PART CODE                            | SN1700                                       |
|------------------------------------------|----------------------------------------------|
| DESCRIPTION                              | Single 35mm Pattress Box with Earth Terminal |
| NET WEIGHT (KG)                          | 0.103                                        |
| FINISH                                   | White                                        |
| DIMENSIONS (MM)                          | Height - 86<br>Width - 86<br>Depth - 40      |
| CONSTRUCTION                             | Construction - Thermoset resin               |
| IP RATING                                | IP20                                         |
| EARTH TERMINAL                           | Yes                                          |
| WARRANTY                                 | 15year(s)                                    |
| MANUFACTURED IN ACCORDANCE WITH          | BS 5733                                      |
| ORIGIN OF MANUFACTURE                    | China                                        |
| DECLARATION OF CONFORMITY (HELD ON FILE) | Yes                                          |
| EAN                                      | 5055832954873                                |