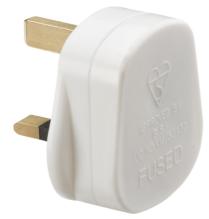

## SN1383

13A Plug Top with 13A fuse - White (Screw Cord Grip)

www.mlaccessories.co.uk

| MLA PART CODE                            | SN1383                                                     |
|------------------------------------------|------------------------------------------------------------|
| DESCRIPTION                              | 13A Plug Top with 13A fuse - White (Screw Cord Grip)       |
| NET WEIGHT (KG)                          | 0.044                                                      |
| FINISH                                   | White                                                      |
| DIMENSIONS (MM)                          | Height - 52<br>Width - 50<br>Depth - 42<br>Projection - 20 |
| CONSTRUCTION                             | Construction - PP                                          |
| CLASS                                    | I                                                          |
| IP RATING                                | IP20                                                       |
| INPUT VOLTAGE                            | 230V 50Hz                                                  |
| EARTH TERMINAL                           | Yes                                                        |
| LOAD/MAX. LOAD                           | 13A                                                        |
| ADDITIONAL FEATURES                      | Screw cord grip                                            |
| WARRANTY                                 | 1year(s)                                                   |
| MANUFACTURED IN ACCORDANCE WITH          | BS 1363-1                                                  |
| ORIGIN OF MANUFACTURE                    | China                                                      |
| DECLARATION OF CONFORMITY (HELD ON FILE) | Yes                                                        |
| EAN                                      | 5055832955672                                              |
| Date Created: 01/04/2022 12:37           |                                                            |