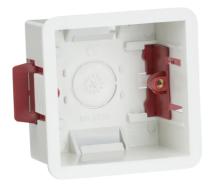

## **DATASHEET**

**SN8381** 

**47mm Single Dry Lining Box** 

www.mlaccessories.co.uk

| MLA PART CODE                            | SN8381                                           |
|------------------------------------------|--------------------------------------------------|
| DESCRIPTION                              | 47mm Single Dry Lining Box                       |
| NET WEIGHT (KG)                          | 0.058                                            |
| FINISH                                   | White                                            |
| DIMENSIONS (MM)                          | Height - 83<br>Width - 83<br>Recessed Depth - 47 |
| CUT-OUT (MM)                             | Cut-out Box W/H/D - 73x73                        |
| CONSTRUCTION                             | Construction - PVC                               |
| WARRANTY                                 | 15year(s)                                        |
| MANUFACTURED IN ACCORDANCE WITH          | BS 5733                                          |
| ORIGIN OF MANUFACTURE                    | China                                            |
| DECLARATION OF CONFORMITY (HELD ON FILE) | Yes                                              |
| EAN                                      | 5055832954965                                    |