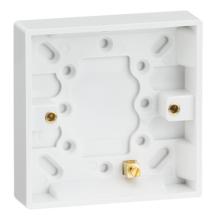

## **SN1300**

## **Single 16mm Pattress Box with Earth Terminal**

www.mlaccessories.co.uk

| MLA PART CODE                            | SN1300                                       |
|------------------------------------------|----------------------------------------------|
| DESCRIPTION                              | Single 16mm Pattress Box with Earth Terminal |
| NET WEIGHT (KG)                          | 0.065                                        |
| FINISH                                   | White                                        |
| DIMENSIONS (MM)                          | Height - 86<br>Width - 86<br>Depth - 21      |
| CONSTRUCTION                             | Construction - Thermoset resin               |
| IP RATING                                | IP20                                         |
| EARTH TERMINAL                           | Yes                                          |
| WARRANTY                                 | 15year(s)                                    |
| MANUFACTURED IN ACCORDANCE WITH          | BS 5733                                      |
| ORIGIN OF MANUFACTURE                    | China                                        |
| DECLARATION OF CONFORMITY (HELD ON FILE) | Yes                                          |
| EAN                                      | 5055832954811                                |