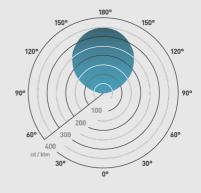

## PHOTOMETRICS @ 25°C

| Product code | Feature I | Feature II | Wattage                  | Colour | Beam<br>angle | lm  | lm/W | lx @ 1m |
|--------------|-----------|------------|--------------------------|--------|---------------|-----|------|---------|
| SP5040       | 5m reel   | 60 LEDs/m  | 24W per 5m<br>4.8W per m | 4000K  | 120°          | 490 | 102  | 161     |
| SP5030       | 5m reel   | 60 LEDs/m  | 24W per 5m<br>4.8W per m | 3000K  | 120°          | 450 | 94   | 148     |
| SP5027       | 5m reel   | 60 LEDs/m  | 24W per 5m<br>4.8W per m | 2700K  | 120°          | 430 | 90   | 141     |

#### Beam angle: 120°