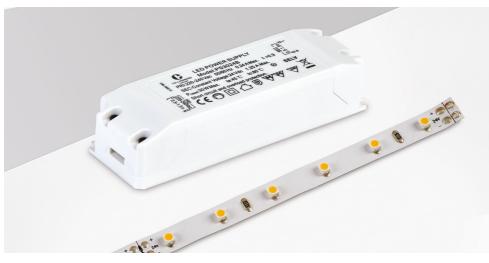

# SP50

IP20 LED strip pack and driver

## PHOTOMETRICS @ 25°C

| Product code | Feature I | Feature II | Wattage                  | Colour | Beam<br>angle | lm  | lm/W | lx @ 1m |
|--------------|-----------|------------|--------------------------|--------|---------------|-----|------|---------|
| SP5040       | 5m reel   | 60 LEDs/m  | 24W per 5m<br>4.8W per m | 4000K  | 120°          | 490 | 102  | 161     |
| SP5030       | 5m reel   | 60 LEDs/m  | 24W per 5m<br>4.8W per m | 3000K  | 120°          | 450 | 94   | 148     |
| SP5027       | 5m reel   | 60 LEDs/m  | 24W per 5m<br>4.8W per m | 2700K  | 120°          | 430 | 90   | 141     |

#### WIRING INFORMATION

Cable / Flying Lead Type of Wiring Required Supplied with a minimum of 200mm flying lead from one end Parallel

#### LED DRIVER

| Product code | Input     | SELV | Dimming           | Bathroom zone | Min | Max |
|--------------|-----------|------|-------------------|---------------|-----|-----|
| PS3024B      | 220V-240V | Yes  | Yes (PDCINT1-10V) | N/A           | -   | 5m  |