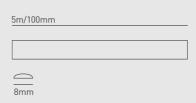

#### **FEATURES & BENEFITS**

IP44 4.8W/m LED strip pack

Ideal for indoor use in a wide range of applications including task lighting

Excellent for accent lighting

Cut points every 100mm

3M self-adhesive backing for secure and easy installation