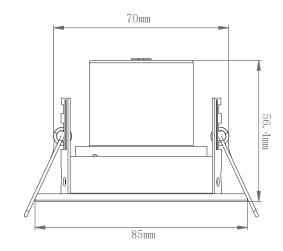

8.5W LED module wattage: Product wattage: 8.5W Product Lumen: 750 Kelvin: 3000K Energy Rating: A+Dimmable: Yes Beam Angle: 60° Power Factor: 0.9 CRI: 80 Lifetime (Hours): 30000 LED Type: SMD SDCM: <6 Product Voltage: 220-240V IP Rating: IP20 Cut out: D70mm

Operating Temp: -20 to 40 Degree

Product Weight (KG): 0.248 Minimum Cavity Depth (mm): 90mm

Terminal Block: 4-way Quick fit

Class: 2