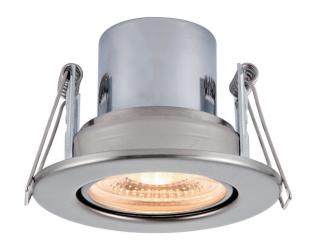

## **ShieldECO 800 Tilt**

## **FEATURES**

- 5 years (2 years + 3 years) extended warranty
- Constructed from steel & acrylic
- Satin nickel & clear acrylic finish
- Complete with integrated control gear
- Fire rated to 30, 60 & 90 minutes
- 20 degree tilt

8.5W LED module wattage: Product wattage: 8.5W Product Lumen: 750 Kelvin: 3000K Energy Rating: A+Dimmable: Yes Beam Angle: 60° Power Factor: 0.9 CRI: 80 Lifetime (Hours): 30000 LED Type: SMD SDCM: <6 Product Voltage: 220-240V IP Rating: IP20 Cut out: D70mm