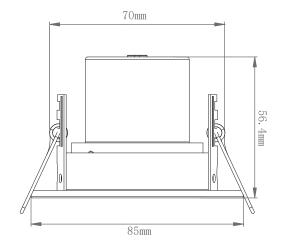

Product Weight (KG): 0.248 Minimum Cavity Depth (mm): 90mm

Terminal Block: 4-way Quick fit

Class: 2

75021, Dimmer Module 150W

Quick fit