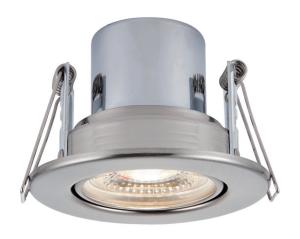

## **ShieldECO 800 Tilt**

## **FEATURES**

- 5 years (2 years + 3 years) extended warranty
- Constructed from steel & acrylic
- Satin nickel & clear acrylic finish
- Complete with integrated control gear
- Fire rated to 30, 60 & 90 minutes
- 20 degree tilt