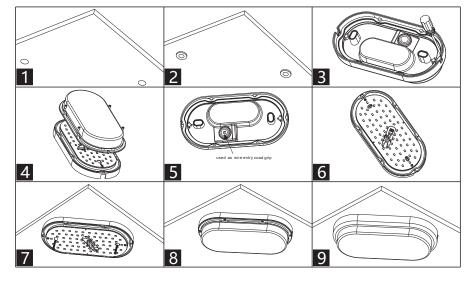

# Wiring

• Having correctly identified the wiring from your existing light fitting, pull the mains wire through the hole and connect to the quick fit connection block in the following way.

#### Installation

Existing fittings must be completely removed before installation of a new product. Before removing the existing fitting, carefully note the position of each set of wires.

- Note that the switch is closed before installation.
- . The ceiling surface must be flat and smooth to ensure a good fit.
- Ensure the wall is capable of holding the weight of the product, or if fitting to a ceiling, ensure there is a joist at the point of fixing to support the weight of the product. Take care to avoid damaging any concealed wiring and pipes. The correct fixings should be used for brick, cavity walls or plasterboard.
- The bezel can be replaced, but be careful to match the same color: 78620-78845/78846/78847