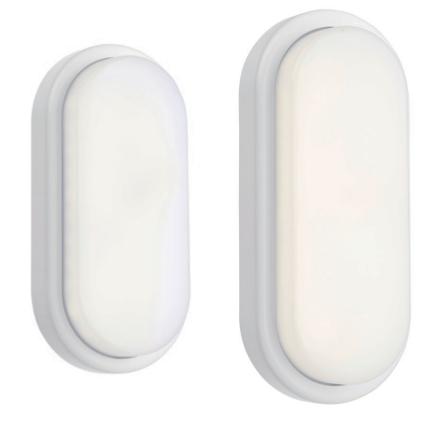

# Budget bulkhead Oval

78620, 78845, 78846, 78847 78621, 78848, 78849, 78850

Saxby lighting. BH23 3PE

CE

Thank you for purchasing this light fitting. Please read the instructions carefully before use to ensure safe and satisfactory operation of this product. Please retain these instructions for future reference.