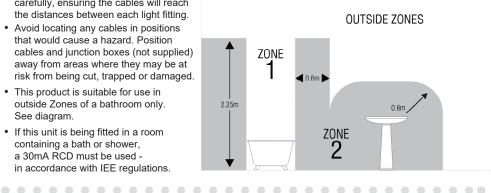

#### Layout

- Plan the desired layout of these fittings carefully, ensuring the cables will reach the distances between each light fitting.
- Avoid locating any cables in positions that would cause a hazard. Position cables and junction boxes (not supplied) away from areas where they may be at risk from being cut, trapped or damaged.
- This product is suitable for use in outside Zones of a bathroom only. See diagram.
- If this unit is being fitted in a room containing a bath or shower, a 30mA RCD must be used in accordance with IEE regulations.