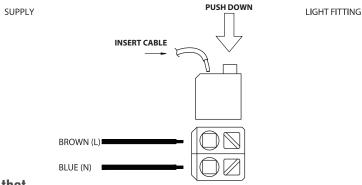

# Wiring

• Having correctly identified the wiring from your existing light fitting, pull the mains wire through the hole and connect to the quick fit connection block in the following way.

# Check that...

• •

- You have correctly identified the wires.
- The connections are tight.
- No loose strands have been left out of the connection block.