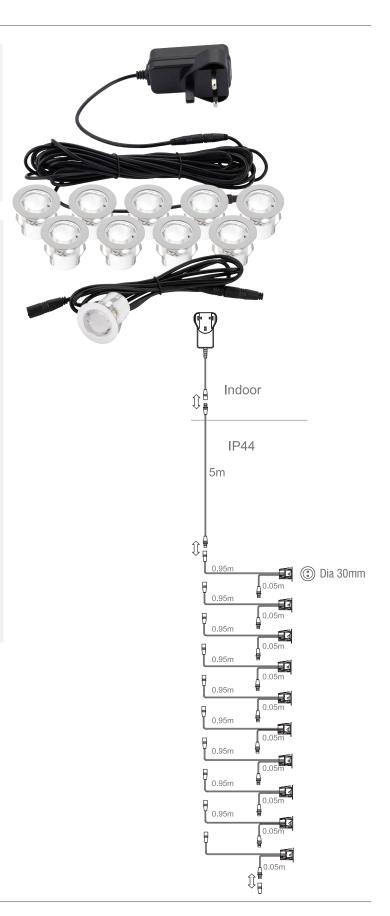

## **FEATURES**

- 2 years warranty
- Polished stainless steel & clear PC finish
- Constructed from stainless steel (304) & polycarbonate
- IP44
- Kit contains: 1 x 12V 3 pin plug LED driver & 5m extension lead, 10 x IP44 LED light fittings each with 1m of cable

## **SPEC DATA**

Product Wattage: 10 x 0.45W Product Lumen: 80

Lumen/W: 18 Kelvin: 6500 Energy Rating: A++Dimmable: No 120° Beam Angle: Power Factor: 0.49 CRI: 80 Lifetime (Hours): 25000 LED chip: San'an SDCM:

Driver Type: Constant voltage 12V

Product Voltage: 220-240V Herts: 50/60

Surge Protection (KV): 1

Operating Temp.: -20 to 40 Degree

Product Weight (KG): 0.43
Cut-out (mm): 22
Minimum Cavity Depth (mm): 35
Cable Length (m): 5
Cable Spec.: DC cable
Class: 3