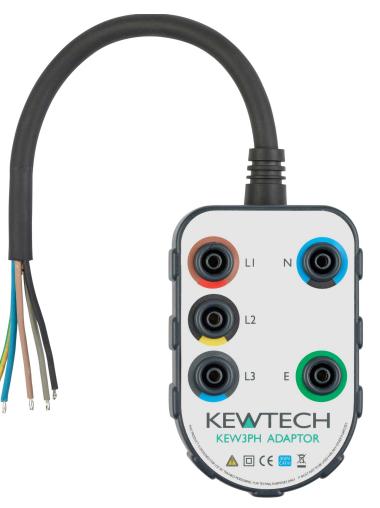

## KEW3PH 3 PHASE TESTING ADAPTOR

- Adaptor for testing 3 phase systems
- For live and dead testing
- Ensures fast and secure connections of 4mm test lead connectors
- Colours referenced to old & new cable colours
- Comes with flying lead for you to connect your own 3 phase plug
- Can facilitate voltage connections for Power
  Quality Surveys