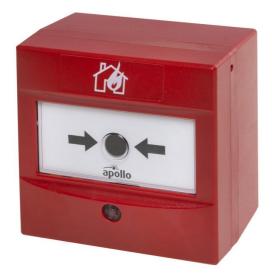

## AlarmSense Manual Call Point, surface

## **Overview**

Certified to EN54 Part 11 (LPCB).

Supplied with a non-breaking plastic resettable element.

Suitable for use with C-TEC's CFP AlarmSense range of 2-8 Zone Two-Wire Fire Panels.

Includes test key and red back box.

Easy access, front reset mechanism.

Ergonomic reset key.

170° viewable LED.

Suitable for surface or semi-flush mounting.