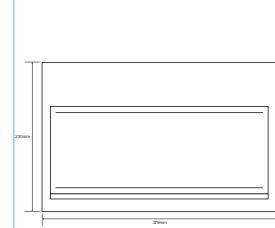

## **NiGLON** Circuit **Protection**

M3CU18SP Isolator Controlled (SPD inc.)

NIGLON

**Technical Drawing** 

| Technical Specifications           |                                         |
|------------------------------------|-----------------------------------------|
| Material Composition               | Manufactured from painted steel         |
| Paint Colour                       | RAL 9010                                |
| Configurations                     | 18 module 14 way 100A DP Isolator + SPD |
| Relevant Standards                 | Manufactured to BS7671:2008             |
| 100A Mains Incomer                 | Manufactured to EN60947:3               |
| Miniature Curcuit Breaker<br>(MCB) | Manufactured to EN60898                 |
| Surge Protection Device            | Manufactured to EN61645-11              |
| Dimensions                         | 380mm W x 230mm H x 110mm D             |