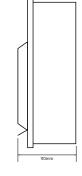

## **NiGLON** Circuit **Protection**

M3CU18SP Isolator Controlled (SPD inc.)

NIGLON

**Technical Drawing** 

| Technical Specifications           |                                         |
|------------------------------------|-----------------------------------------|
| Material Composition               | Manufactured from painted steel         |
| Paint Colour                       | RAL 9010                                |
| Configurations                     | 18 module 14 way 100A DP Isolator + SPD |
| Relevant Standards                 | Manufactured to BS7671:2008             |
| 100A Mains Incomer                 | Manufactured to EN60947:3               |
| Miniature Curcuit Breaker<br>(MCB) | Manufactured to EN60898                 |
| Surge Protection Device            | Manufactured to EN61645-11              |
| Dimensions                         | 380mm W x 230mm H x 110mm D             |