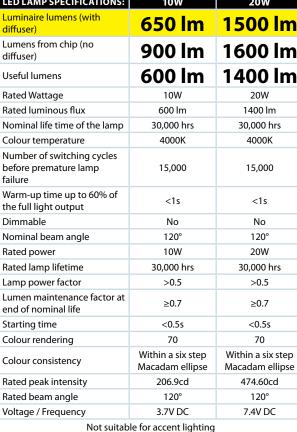

| Code       | Colour | Wattage | Colour<br>Temp. | Luminaire<br>Lumens | Avg. Rated<br>Life (Hrs) | IP<br>Rating |
|------------|--------|---------|-----------------|---------------------|--------------------------|--------------|
| VECORCFL10 | Yellow | 10W     | 4000K           | 650 lm              | 30,000 hrs               | IP44         |
| VECORCFL20 |        | 20W     |                 | 1500 lm             |                          |              |