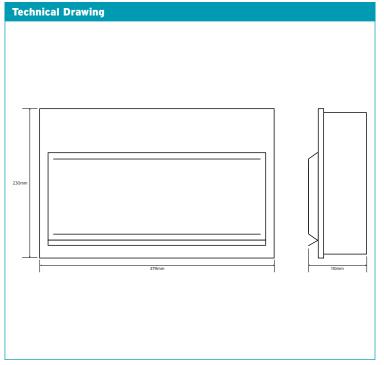

| Material Composition M               | lanufactured from painted steel              |
|--------------------------------------|----------------------------------------------|
| Paint Colour R.                      | AL 9010                                      |
|                                      | +5 100A DP Isolator<br>2 x 80A-30mA RCD - AC |
| Relevant Standards M                 | lanufactured to BS7671:2008                  |
| 100A Mains Incomer M                 | lanufactured to EN60947:3                    |
| Residual Current Devices M<br>(RCDs) | lanufactured to EN61008-1                    |
| Miniature Curcuit Breaker M<br>(MCB) | lanufactured to EN60898                      |
| Surge Protection Device M            | lanufactured to EN61645-11                   |
| Dimensions 37                        | 79mm W x 237mm H x 110mm D                   |