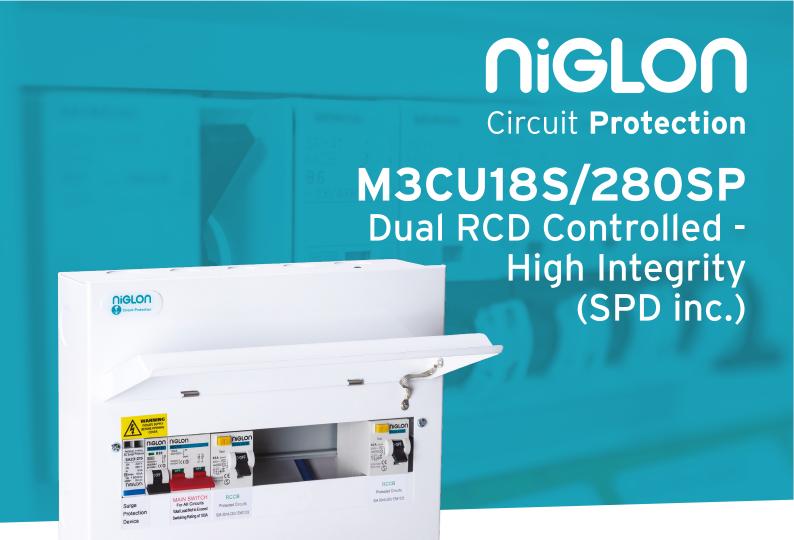

| Material Composition M               | lanufactured from painted steel              |
|--------------------------------------|----------------------------------------------|
| Paint Colour R.                      | AL 9010                                      |
|                                      | +5 100A DP Isolator<br>2 x 80A-30mA RCD - AC |
| Relevant Standards M                 | lanufactured to BS7671:2008                  |
| 100A Mains Incomer M                 | lanufactured to EN60947:3                    |
| Residual Current Devices M<br>(RCDs) | lanufactured to EN61008-1                    |
| Miniature Curcuit Breaker M<br>(MCB) | lanufactured to EN60898                      |
| Surge Protection Device M            | lanufactured to EN61645-11                   |
| Dimensions 37                        | 79mm W x 237mm H x 110mm D                   |

All specifications are Intertek Certified Surge protection device included 15kA Imax