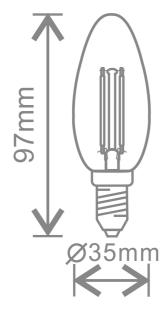

### **Technical Drawings**

#### **Specification**

| Voltage              | 220-240Vac 50-60Hz |
|----------------------|--------------------|
| Current (mA)         | 20                 |
| Rated Power (W)      | 4                  |
| Nominal Lifetime (h) | 20000              |
| Power Factor         | 0.88               |
| Weight (kg)          | 0.013              |
| Length (mm)          | 92                 |
| Lamp Cap             | B22                |