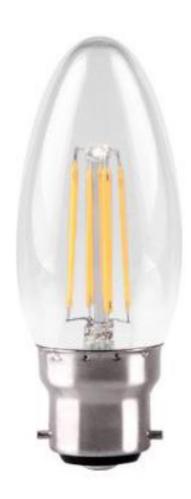

### 4w Dimmable LED Filament Candle, B22, 2700K, Clear

The KTC Dimmable LED Filament lamp has a traditional appearance and gives an even spread of light in all directions. It is also highly functional and efficient, giving a quality of light that creates inviting living spaces while offering huge energy savings over filament lamps without compromising on brightness. The lamps can quickly replace filament products in domestic and hospitality lighting applications, and once in place rapid payback is achieved.

**KDFL04CND/B22-CLR-N27**()

W: www.kosnic.com
E: sales@kosnic.com

T: 0845 838 6851