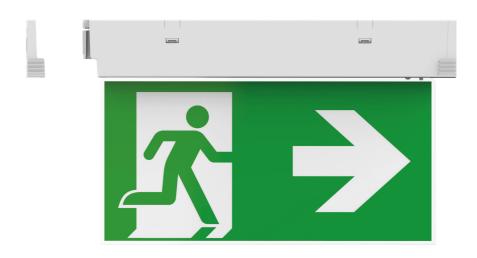

### Doxa Exit sign with multiple mounting positions, Exit Sign Left/Right legends

The Kosnic Doxa LED emergency exit sign is a self-contained, multi-purpose, maintained or non-maintained 3-hour emergency exit sign solution. The fitting is adaptable to be surface mounted in multiple positions, suspended or recessed mounted when used with the additional suspension kit or recessed kit. It is supplied with the upward arrow exit sign.