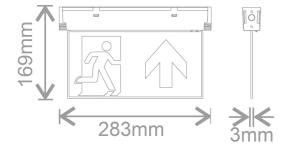

## Datasheet





## Doxa

### Doxa Exit sign with multiple mounting positions, Exit Sign Left/Right legends

The Kosnic Doxa LED emergency exit sign is a self-contained, multi-purpose, maintained or non-maintained 3-hour emergency exit sign solution. The fitting is adaptable to be surface mounted in multiple positions, suspended or recessed mounted when used with the additional suspension kit or recessed kit. It is supplied with the upward arrow exit sign.

EESN02-PSLR()



W: www.kosnic.com
E: sales@kosnic.com

T: 0845 838 6851

# Datasheet



#### **Specification**

Rated Power (W) n/a

### **Light Source Specification**

CCT n/a

### **Technical Drawings**