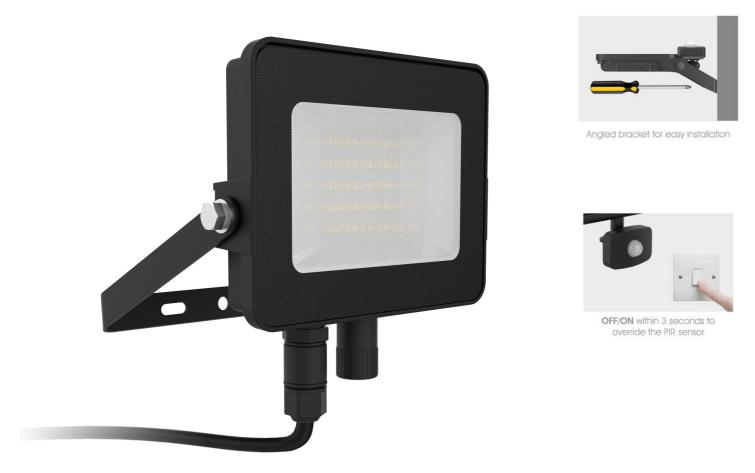

# Ventas I 20W LED Floodlight with detachable sensors, IP65 rated, 4000K

Kosnic's Ventas LED floodlights have the option to include an easily installed PIR sensor, remote control PIR sensor or a Dusk to Dawn sensor. The 30W and 50W versions come with a switchable colour temperature (3000K/6500K). The high-quality aluminium floodlights make ideal replacements for energy-hungry halogen lighting and are suitable for outdoor use offering high lumen efficiency and a long life.