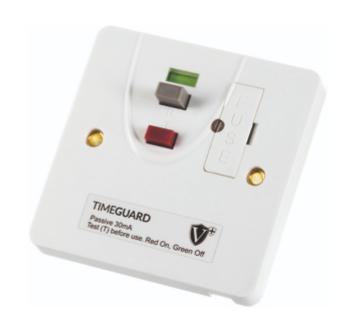

# RCD11WPVN

## Valiance+® RCD Protected Single Gang White Fused Connection Unit – Passive

#### **Features & Benefits**

- New Dual Flag Technology provides added protection against the risks of electrocution
- High EMC Immunity dramatically reduces nuisance tripping
- Conforms to BS7288:2016 BS1363-2, and meets latest IET Wiring Regulations
- Continues to protect with Lost Neutral /pulsating DC earth fault
- · Designed, Tested and Certified in the UK
- Type A RCDs