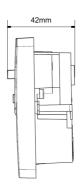

## **Line Diagrams**

### **General**

| Weight (g)        | 152           |
|-------------------|---------------|
| Height (mm)       | 85            |
| Width (mm)        | 85            |
| Depth (mm)        | 42            |
| Body Construction | Thermoset     |
| Product Colour    | White         |
| EAN Number        | 5012483014592 |
| Guarantee Period  | 3 Years       |