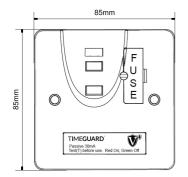

## **Line Diagrams**

### **General**

| Weight (g)        | 152           |
|-------------------|---------------|
| Height (mm)       | 85            |
| Width (mm)        | 85            |
| Depth (mm)        | 42            |
| Body Construction | Thermoset     |
| Product Colour    | White         |
| EAN Number        | 5012483014592 |
| Guarantee Period  | 3 Years       |