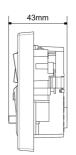

### General

| Weight (g)        | 235           |
|-------------------|---------------|
| Height (mm)       | 85            |
| Width (mm)        | 145           |
| Depth (mm)        | 43            |
| Body Construction | Thermoset     |
| Product Colour    | White         |
| EAN Number        | 5012483014547 |
| Guarantee Period  | 3 Years       |

### **Line Diagrams**