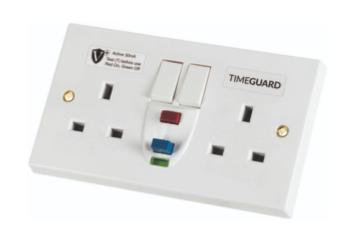

# Valiance+® RCD Protected Double Gang White Switched Socket – Active

### **Features & Benefits**

- New Dual Flag Technology provides added protection against the risks of electrocution
- High EMC Immunity dramatically reduces nuisance tripping
- Conforms to BS7288:2016 BS1363-2, and meets latest IET Wiring Regulations
- Continues to protect with Lost Neutral /pulsating DC earth fault
- · Designed, Tested and Certified in the UK
- Type A RCDs