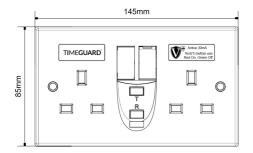

### General

| Weight (g)        | 235           |
|-------------------|---------------|
| Height (mm)       | 85            |
| Width (mm)        | 145           |
| Depth (mm)        | 43            |
| Body Construction | Thermoset     |
| Product Colour    | White         |
| EAN Number        | 5012483014547 |
| Guarantee Period  | 3 Years       |

### **Line Diagrams**