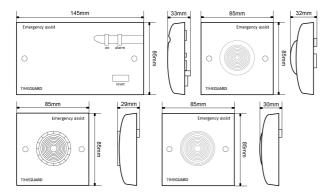

#### General

| Weight (g)             | 240 (Combined Weight All Units)                                              |
|------------------------|------------------------------------------------------------------------------|
| Height (mm)            | 85 (All Units)                                                               |
| Width (mm)             | 145 (Control Unit), 85 (Other Units)                                         |
| Depth (mm)             | 33 (Control Unit), 32 (Over Door Flasher), 29 (Reset Button), 30 (Pull Cord) |
| Protruding Depth (mm)  | 20 (All Units)                                                               |
| Body Construction      | Polycarbonate                                                                |
| Product Colour         | White                                                                        |
| Accessories (Included) | Disabled Sticker, Fittings                                                   |
| EAN Number             | 5012483014660                                                                |
| Guarantee Period       | 3 Years                                                                      |

### **Line Diagrams**