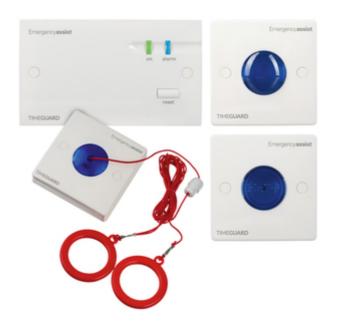

#### **Features & Benefits**

- Suitable for use where assistance may be required in WC areas, changing rooms, bedrooms etc
- Each kit includes:
- 1x Single Zone Control Panel 2 gang
- 1x Reset Button Single gang
- 1x Over Door Light Single gang
- 1x Pull Cord
- 1x Disabled Sticker
- Simple 2 wire connection from control panel to kit components
- Slimline design
- Control panel features audible and visual alerts illuminated over door light with audio output pull cord comes with ceiling mounted housing and 2m cord